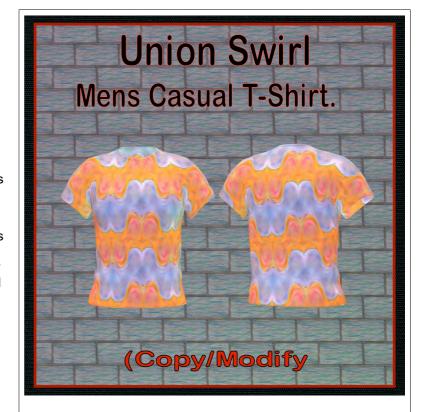

# **Union Swirl, Mens Casual TShirt**

Men's Casual T-Shirt from White Canvas for models Signature, Belleza Jake, Ocacin Gamit, Adin, Slink and Onupup. The artwork texture is from "Union, Suns and Moon." The swirl is the smeared artwork into the two colored swirls.

# **FEATURES**

- ORIGINAL ARTWORK by AJ Leibengeist.
- 7 mesh shirt models.